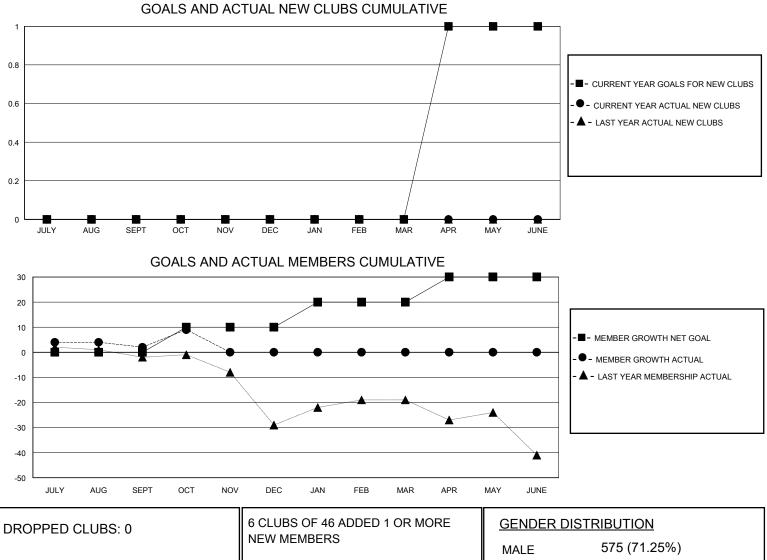

## MONTHLY MEMBERSHIP PROGRESS REPORT

District 5M 13

Results as of: 10/31/2024

| GMT:          |               | GMT CA      |               |                       |                         |                         |                                                    |  |  |
|---------------|---------------|-------------|---------------|-----------------------|-------------------------|-------------------------|----------------------------------------------------|--|--|
|               | Club          | S           |               | Members               |                         |                         |                                                    |  |  |
|               | RESULTS FOR   | R 2024-2025 |               | RESULTS FOR 2024-2025 |                         |                         |                                                    |  |  |
| QUARTER       | NEW CLUB GOAL | NEW CLUBS   | DROPPED CLUBS | QUARTER ME            | MBER GROWTH NET<br>GOAL | MEMBER GROWTH<br>ACTUAL | DROPPED<br>MEMBERS ACTUAL<br>(including transfers) |  |  |
| JULY/AUG/SEPT | 0             | 0           | 0             | JULY/AUG/SEPT         | 0                       | 13                      | 8                                                  |  |  |
| OCT/NOV/DEC   | 0             | 0           | 0             | OCT/NOV/DEC           | 10                      | 14                      | 7                                                  |  |  |
| JAN/FEB/MAR   | 0             | 0           | 0             | JAN/FEB/MAR           | 10                      | 0                       | 0                                                  |  |  |
| APR/MAY/JUNE  | 1             | 0           | 0             | APR/MAY/JUNE          | 10                      | 0                       | 0                                                  |  |  |
|               |               |             |               |                       |                         |                         |                                                    |  |  |

|                 |    |                           | MALE                               | 575 (71.25%) |   |
|-----------------|----|---------------------------|------------------------------------|--------------|---|
| DROPPED MEMBERS |    |                           | FEMALE                             | 232 (28.75%) |   |
| DECEASED        | 6  | CLICK HERE FOR CUMULATIVE | TOTAL FAMILY UNIT MEMBERS          |              | 0 |
| CLUB CANCELLED  | 0  | MEMBERSHIP DATA           | FAMILY MEMBERS PAYING HALF<br>DUES |              |   |
| OTHER           | 9  |                           |                                    |              | 0 |
| TOTAL           | 15 |                           |                                    |              |   |